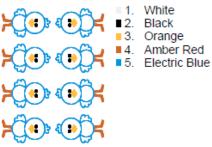

#### Chickstanding 70mm.pes

41.80x70.00 mm; 1,542 stitches 5 thread changes; 5 colors

- 1. White■ 2. Black
- ■3. Orange
- **4**.
  - Amber Red
- 5. Electric Blue

Chickstanding 80mm Sorted 5x7.pes 129.50x169.00 mm; 8,720 stitches 5 thread changes; 5 colors