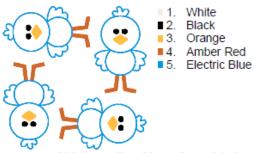

### Chickstanding 60mm Sorted 4x4.pes

99.20x99.10 mm; 5,399 stitches 5 thread changes; 5 colors

- 1. White
- 2. Black
- **3**. Orange
- Amber Red
- 5. Electric Blue